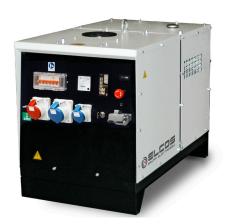

# **GE.ZIP 070 H BT AE**

| Technic                                | ral data            |                   |        |  |
|----------------------------------------|---------------------|-------------------|--------|--|
|                                        | V V                 | 230               | 400    |  |
| Standard voltages                      | *                   |                   | 400    |  |
| Power                                  | kVA                 |                   | 2,4* 7 |  |
| Operating regime                       | rpm                 | 3000              |        |  |
| Frequency                              | Hz                  | 50                |        |  |
| Current                                | A                   | 10                | 12     |  |
| Voltage accuracy                       | %                   | +9% -4%           |        |  |
| Frequency accuracy                     | %                   | +/ -3%            |        |  |
| Genera                                 | al data             |                   |        |  |
| Start-up                               | type                | Electric          |        |  |
| Sound pressure level at 7 m            | dbA                 | 65                |        |  |
| Tank                                   | lt                  | 19                |        |  |
| Autonomy at 75% load                   | h                   | 9                 |        |  |
| Battery - minimum capacity recommended | Ah                  | 45                |        |  |
| Diameter exhaust pipe                  | mm                  | 30                |        |  |
| Dimensions (L x W x H)                 | cm                  | 103 x 62 x 80     |        |  |
| Dry weight                             | Кд                  | 212               |        |  |
| Eng                                    | jine                |                   |        |  |
| Brand                                  | -                   | Hor               | nda    |  |
| Model                                  | -                   | iGX 390           |        |  |
| Cooling                                | type                | air               |        |  |
| Cycle                                  | type                | 4-stroke gasoline |        |  |
| Mechanical power                       | KWm                 | 8                 |        |  |
| No. cylinders / arrangement            | -                   | 1 - L             |        |  |
| Bore and stroke                        | mm                  | 89 x 65           |        |  |
| Displacement                           | cm³                 | 404               |        |  |
| Cruise                                 | type                | Mechanical        |        |  |
| Alter                                  | nator               |                   |        |  |
| Phases                                 |                     | 3 + N             |        |  |
| Degree of protection                   |                     | IP23              |        |  |
| Cooling                                |                     | Forced air        |        |  |
| Voltage Regulator                      | type                | AVR               |        |  |
| Distortion Waveform                    | %                   | 4                 |        |  |
| Fusinannant                            |                     |                   |        |  |
| Environment                            | al conditions       |                   |        |  |
| Temperature                            | al conditions<br>°C | 2                 | 5      |  |

| Benefits                                  |  |  |
|-------------------------------------------|--|--|
| Supersilenced                             |  |  |
| Forklift Chassis with integrated anti-tip |  |  |
| Central Lifting Hook                      |  |  |
| Easy Start Battery Lead-acid starter      |  |  |
| High performance alternator               |  |  |
| Integrated fuel tank                      |  |  |
| Electrical Starting                       |  |  |

## **System control board**

N. 1 CEE 2P+T 32A 230V N. 1 CEE 2P+T 16A 230V

N. 1 CEE 3P+N+T 16A 400V

Presetting for connection of ATS Start/Stop Emergency button Starting Key Grounding Voltmeter - Hourmeter