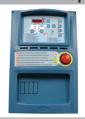

## **System control board**

N. 1 CEE 2P+T 32A 230V N. 1 CEE 2P+T 16A 230V

N. 1 CEE 3P+N+T 16A 400V

Presetting for connection of ATS Start/Stop Emergency button Starting Key Grounding Voltmeter - Hourmeter