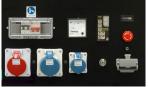

## **System control board**

N. 1 CEE 2P+T 32A 230V N. 1 CEE 2P+T 16A 230V

N. 1 CEE 3P+N+T 16A 400V

Presetting for connection of ATS Start/Stop Emergency button Starting Key Grounding Voltmeter - Hourmeter