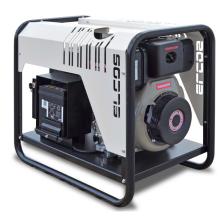

## **GE.ECHO 065 Y DM AE**

EQUIPMENT

## 🚺 Technical data

|   | Standard voltage               | V               | 230             |
|---|--------------------------------|-----------------|-----------------|
|   | Power                          | kVA             | 6,5             |
|   | Active power                   | kW              | 5,2             |
|   | Speed                          | rpm             | 3000            |
|   | Frequency                      | Hz              | 50              |
|   | Current                        | Α               | 23              |
|   | Voltage accuracy               | V               | +/- 5%          |
|   | Frequency accuracy             | Hz              | +/- 4%          |
| Ð | General data                   |                 |                 |
|   | Start-up                       | Туре            | Electric        |
|   | Sound pressure level @ 7 mt    | dbA             | 74              |
|   | Tank                           | Lt              | 6               |
|   | Fuel consumption @ 4/4 load    | Lt/H            | 1,4             |
|   | Battery capacity (recommended) | Ah              | 45              |
|   | Exhaust pipe diameter          | Мт              | 40              |
|   | Dimensions (LxWxH)             | Мт              | 760 x 520 x 690 |
|   | Dry weight                     | Кд              | 120             |
| H | Engine                         |                 |                 |
|   | Brand                          | -               | YANMAR          |
|   | Model                          | -               | L 100           |
|   | Cooling                        | Туре            | Air             |
|   | Cycle                          | Туре            | Diesel 4-stroke |
|   | Mechanical power               | KWm             | 6,5             |
|   | No cylinders / arrangement     | -               | 1 - L           |
|   | Brore x stroke                 | Мт              | 86 x 75         |
|   | Displacement                   | Cm <sup>3</sup> | 435             |
|   | Speed governor                 | Туре            | Mechanical      |
|   | Alternator                     |                 |                 |
|   | Phases                         | -               | 1 + N           |
|   | Degree of protection           | -               | IP21            |
|   | Cooling                        | -               | Air forced      |
|   | Voltage regulator              | Туре            | Condenser       |
|   | Waveform distortion            | %               | <5              |
|   | Environmental conditions       |                 |                 |
|   | Temperature                    | °C              | 25              |
|   | Relative humidity              | %               | 30              |
|   | Maximum altitude               | Mt              | 1000            |
|   |                                |                 |                 |