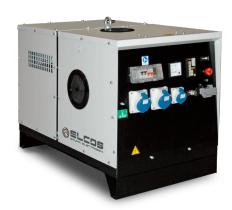

# **Zip** silent

### **Generating Set** Diesel

## **GE.ZIP 065 Y DM AE**

| Technic                                                                                                                                                                               | al data                      |                                                                                  |
|---------------------------------------------------------------------------------------------------------------------------------------------------------------------------------------|------------------------------|----------------------------------------------------------------------------------|
| Standard voltages                                                                                                                                                                     | V                            | 230                                                                              |
| Power                                                                                                                                                                                 | kVA                          | 6,5                                                                              |
| Operating regime                                                                                                                                                                      | rpm                          | 3000                                                                             |
| Frequency                                                                                                                                                                             | Hz                           | 50                                                                               |
| Current                                                                                                                                                                               | A                            | 23                                                                               |
| Voltage accuracy                                                                                                                                                                      | %                            | +9% -4%                                                                          |
| Frequency accuracy                                                                                                                                                                    | %                            | +/ -3%                                                                           |
| General data                                                                                                                                                                          |                              |                                                                                  |
| Start-up                                                                                                                                                                              | type                         | Electric                                                                         |
| Sound pressure level at 7 m                                                                                                                                                           | dbA                          | 69                                                                               |
| Tank                                                                                                                                                                                  | lt                           | 19                                                                               |
| Autonomy at 75% load                                                                                                                                                                  | h                            | 15                                                                               |
| Battery - minimum capacity recommended                                                                                                                                                | Ah                           | 45                                                                               |
| Diameter exhaust pipe                                                                                                                                                                 | mm                           | 35                                                                               |
| Dimensions (L x W x H)                                                                                                                                                                | cm                           | 103 x 62 x 80                                                                    |
| Dry weight                                                                                                                                                                            | Кд                           | 222                                                                              |
| Eng                                                                                                                                                                                   | ine                          |                                                                                  |
| 0 1                                                                                                                                                                                   |                              |                                                                                  |
| Brand                                                                                                                                                                                 | -                            | Yanmar                                                                           |
| Model Model                                                                                                                                                                           | -                            | L100                                                                             |
|                                                                                                                                                                                       | -<br>type                    |                                                                                  |
| Model                                                                                                                                                                                 | type                         | L100                                                                             |
| Model<br>Cooling                                                                                                                                                                      |                              | L100<br>Aria                                                                     |
| Model Cooling Cycle                                                                                                                                                                   | type                         | L100<br>Aria<br>4-tempi diesel                                                   |
| Model Cooling Cycle Mechanical power                                                                                                                                                  | type                         | L100<br>Aria<br>4-tempi diesel<br>7,4                                            |
| Model Cooling Cycle Mechanical power No. cylinders / arrangement                                                                                                                      | type<br>KWm                  | L100<br>Aria<br>4-tempi diesel<br>7,4<br>1 - L                                   |
| Model Cooling Cycle Mechanical power No. cylinders / arrangement Bore and stroke                                                                                                      | type<br>KWm<br>-<br>mm       | L100 Aria 4-tempi diesel 7,4 1-L 86x75                                           |
| Model Cooling Cycle Mechanical power No. cylinders / arrangement Bore and stroke Displacement                                                                                         | type  KWm  -  mm  cm³  type  | L100 Aria 4-tempi diesel 7,4 1 - L 86x75 435                                     |
| Model Cooling Cycle Mechanical power No. cylinders / arrangement Bore and stroke Displacement Cruise                                                                                  | type  KWm  -  mm  cm³  type  | L100 Aria 4-tempi diesel 7,4 1 - L 86x75 435                                     |
| Model Cooling Cycle Mechanical power No. cylinders / arrangement Bore and stroke Displacement Cruise Altern                                                                           | type  KWm  -  mm  cm³  type  | L100 Aria 4-tempi diesel 7,4 1 - L 86x75 435 Meccanico                           |
| Model Cooling Cycle Mechanical power No. cylinders / arrangement Bore and stroke Displacement Cruise Altern                                                                           | type  KWm  -  mm  cm³  type  | L100 Aria 4-tempi diesel 7,4 1 - L 86x75 435 Meccanico                           |
| Model Cooling Cycle Mechanical power No. cylinders / arrangement Bore and stroke Displacement Cruise Altern Phases Degree of protection                                               | type  KWm  -  mm  cm³  type  | L100 Aria 4-tempi diesel 7,4 1-L 86x75 435 Meccanico                             |
| Model Cooling Cycle Mechanical power No. cylinders / arrangement Bore and stroke Displacement Cruise Altern Phases Degree of protection Cooling Voltage Regulator Distortion Waveform | type KWm - mm cm³ type nator | L100 Aria 4-tempi diesel 7,4 1 - L 86x75 435 Meccanico 1 + N IP23 Forced air     |
| Model Cooling Cycle Mechanical power No. cylinders / arrangement Bore and stroke Displacement Cruise Altern Phases Degree of protection Cooling Voltage Regulator                     | type KWm - mm cm³ type nator | L100 Aria 4-tempi diesel 7,4 1 - L 86x75 435 Meccanico 1 + N IP23 Forced air AVR |
| Model Cooling Cycle Mechanical power No. cylinders / arrangement Bore and stroke Displacement Cruise Altern Phases Degree of protection Cooling Voltage Regulator Distortion Waveform | type KWm - mm cm³ type nator | L100 Aria 4-tempi diesel 7,4 1 - L 86x75 435 Meccanico 1 + N IP23 Forced air AVR |

| Benefits                                  |  |
|-------------------------------------------|--|
| Supersilenced                             |  |
| Forklift Chassis with integrated anti-tip |  |
| Central Lifting Hook                      |  |
| Easy Start Battery Lead-acid starter      |  |
| High performance alternator               |  |
| Integrated fuel tank                      |  |
| Electrical Starting                       |  |