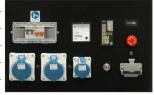

#### **System control board**

N. 2 CEE 2P+T 32A 230V

N. 1 CEE 2P+T 16A 230V

Presetting for connection of ATS Start/Stop Emergency button Starting Key Frequencymeter Voltmeter - Hourmeter Battery fuse Magnetothermal